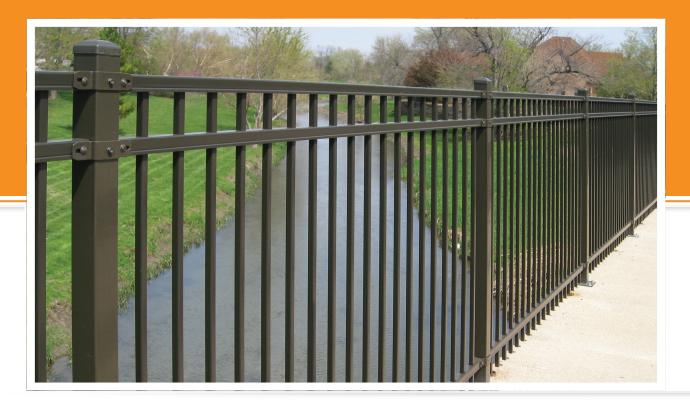

### ORNAMENTAL STEEL FENCE

Montage Plus ornamental steel fence has the *versatility to fit many different project applications*. With its ability to *traverse varying grades*, variety of *distinct product styles* and unmatched coating performance, Montage Plus is the *preferred choice for ornamental fence*.

PRIMARY APPLICATIONS

- Commercial Developments
- Self Storage
- Apartments (Multi-Family)
- Parks & Recreation
- Schools & Universities

AMERISTARFENCE.COM | 888-333-3422

ASSA ABLOY, the global leader in door opening solutions