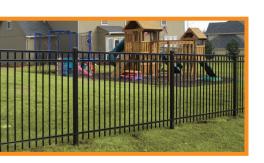

#### STYLE OPTIONS

Also available in Pool, Pet & Play (3" air spacing) — styles vary