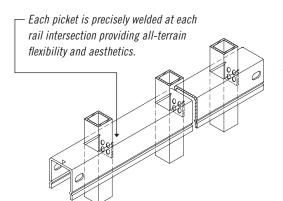

#### ORNAMENTAL STEEL FENCE

.75"sq x 18ga PICKETS | 1.4375" x 1.5" x 14ga RAILS | 2.5"sq x 16ga POSTS

#### PROFUSION WELDED STEEL

All Montage fence panels are fabricated using Ameristar's ProFusion welding process. This technique combines laser and fusion technology to create a virtually invisible structural connection at every picket to rail intersection. Unlike typical aluminum fence systems that are held together with unsightly screws, the ProFusion weld used with Montage promotes a "good neighbor" profile with sleek lines and no exposed picket to rail fasteners. When compared to aluminum fencing, Montage's welded steel construction is unmatched in strength and durability.